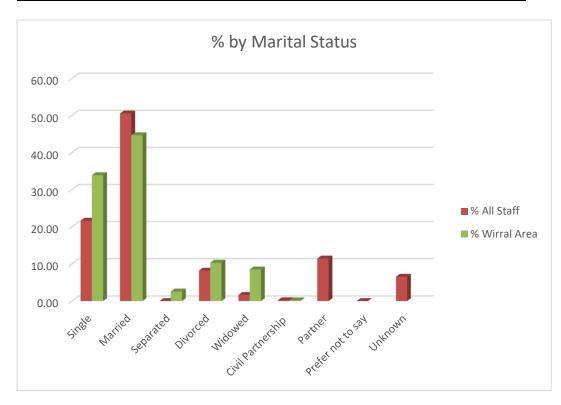

### **Employee Data by Protected Characteristics January 2021**

| Marital Status    | All Staff | % All<br>Staff | % Wirral<br>Area |
|-------------------|-----------|----------------|------------------|
| Single            | 106       | 21.59          | 33.86            |
| Married           | 248       | 50.51          | 44.63            |
| Separated         |           |                | 2.56             |
| Divorced          | 40        | 8.15           | 10.29            |
| Widowed           | 8         | 1.63           | 8.47             |
| Civil Partnership | 1         | 0.20           | 0.18             |
| Partner           | 56        | 11.41          |                  |
| Prefer not to say |           |                |                  |
| Unknown           | 32        | 6.52           |                  |
| Total             | 491       | 100            | 100              |