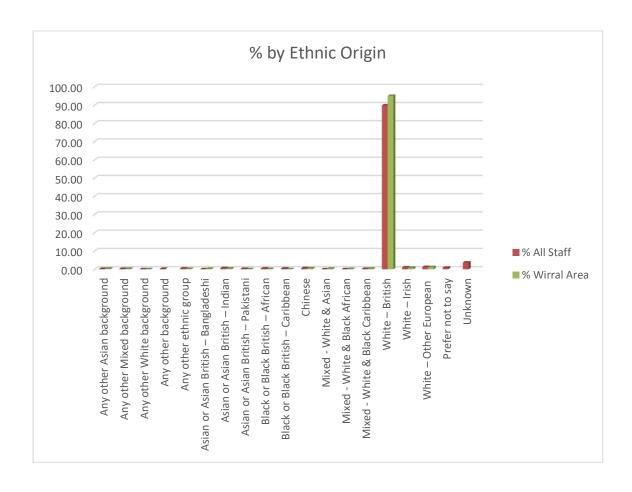

#### **Employee Data by Protected Characteristics January 2021**

| Ethnic Origin                           | All   | % All | % Wirral |
|-----------------------------------------|-------|-------|----------|
|                                         | Staff | Staff | Area     |
| Any other Asian background              | 1     | 0.20  | 0.33     |
| Any other Mixed background              | 1     | 0.20  | 0.25     |
| Any other White background              |       |       | 0.02     |
| Any other background                    | 1     | 0.20  |          |
| Any other ethnic group                  | 2     | 0.41  | 0.21     |
| Asian or Asian British –<br>Bangladeshi |       |       | 0.27     |
| Asian or Asian British –<br>Indian      | 3     | 0.61  | 0.42     |
| Asian or Asian British –<br>Pakistani   | 1     | 0.20  | 0.07     |
| Black or Black British –<br>African     | 2     | 0.41  | 0.12     |
| Black or Black British –<br>Caribbean   | 2     | 0.41  | 0.06     |
| Chinese                                 | 3     | 0.61  | 0.52     |
| Mixed - White & Asian                   |       |       | 0.30     |
| Mixed - White & Black<br>African        |       |       | 0.17     |
| Mixed - White & Black<br>Caribbean      | 1     | 0.20  | 0.30     |
| White – British                         | 441   | 89.82 | 94.97    |
| White – Irish                           | 5     | 1.02  | 0.83     |
| White – Other European                  | 6     | 1.22  | 1.17     |
| Prefer not to say                       | 4     | 0.81  |          |
| Unknown                                 | 18    | 3.67  |          |
| Total                                   | 491   | 100   | 100      |