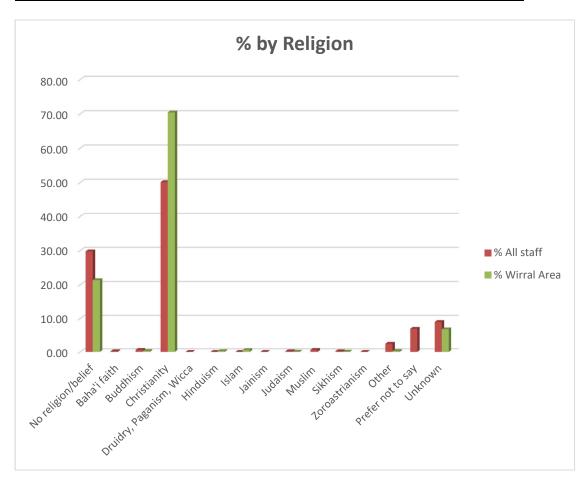

### **Employee Data by Protected Characteristics January 2021**

| Religion                 | All staff | % All staff | % Wirral<br>Area |
|--------------------------|-----------|-------------|------------------|
| No religion/belief       | 146       | 29.74       | 21.33            |
| Baha'i faith             | 1         | 0.20        |                  |
| Buddhism                 | 3         | 0.61        | 0.28             |
| Christianity             | 246       | 50.10       | 70.41            |
| Druidry, Paganism, Wicca |           |             |                  |
| Hinduism                 |           |             | 0.23             |
| Islam                    |           |             | 0.57             |
| Jainism                  |           |             |                  |
| Judaism                  | 1         | 0.20        | 0.08             |
| Muslim                   | 3         | 0.61        |                  |
| Sikhism                  | 1         | 0.20        | 0.07             |
| Zoroastrianism           |           |             |                  |
| Other                    | 12        | 2.44        | 0.26             |
| Prefer not to say        | 34        | 6.92        |                  |
| Unknown                  | 44        | 8.96        | 6.77             |
| Total                    | 491       | 100         | 100              |