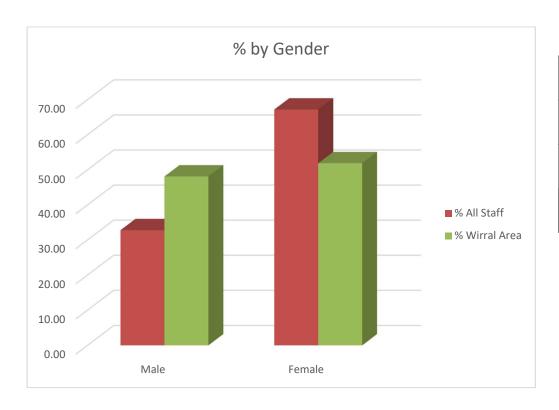

# **Employee Data by Protected Characteristics January 2021**

| Gender | All Staff | % All Staff | % Wirral<br>Area |
|--------|-----------|-------------|------------------|
| Male   | 161       | 32.79       | 48.11            |
| Female | 330       | 67.21       | 51.89            |
| Total  | 491       | 100.00      | 100              |