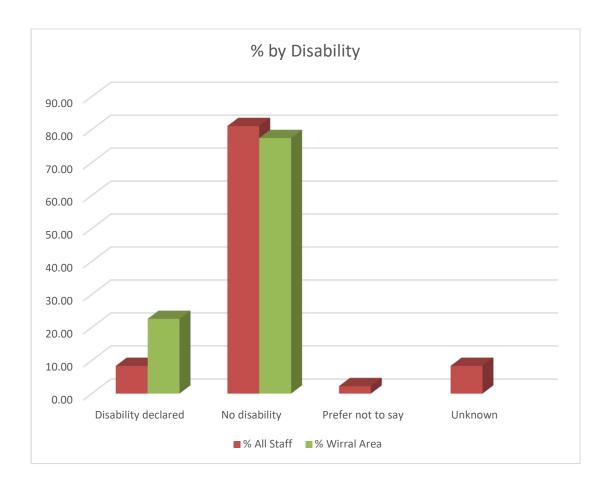

### **Employee Data by Protected Characteristics January 2021**

| Disability          | All Staff | % All<br>Staff | % Wirral<br>Area |
|---------------------|-----------|----------------|------------------|
| Disability declared | 41        | 8.35           | 22.58            |
| No disability       | 398       | 81.06          | 77.42            |
| Prefer not to say   | 11        | 2.24           |                  |
| Unknown             | 41        | 8.35           |                  |
| Total               | 491       | 100            | 100              |