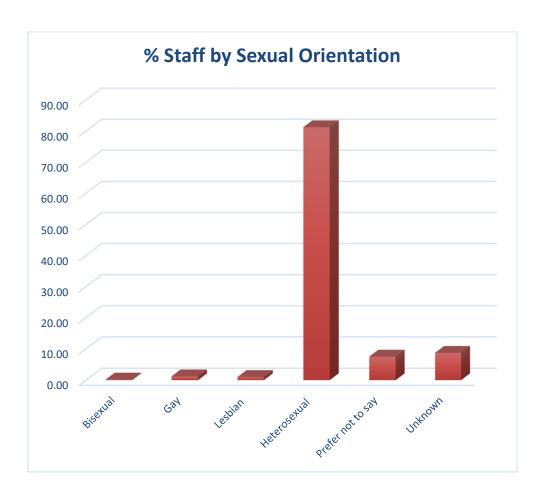

### **Employee Data by Protected Characteristics January 2021**

| Sexual Orientation | All Staff | % All Staff |
|--------------------|-----------|-------------|
| Bisexual           | 1         | 0.20        |
| Gay                | 6         | 1.22        |
| Lesbian            | 5         | 1.02        |
| Heterosexual       | 399       | 81.26       |
| Prefer not to say  | 37        | 7.54        |
| Unknown            | 43        | 8.76        |
| Total              | 491       | 100         |