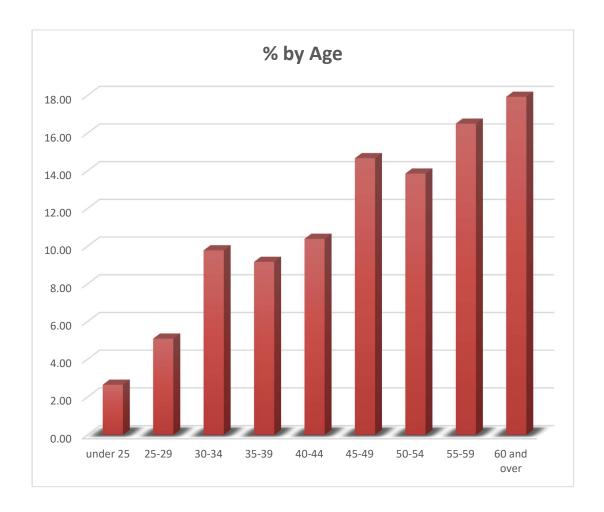

### **Employee Data by Protected Characteristics January 2021**

| Age         | All Staff | % WMC staff |
|-------------|-----------|-------------|
| under 25    | 13        | 2.65        |
| 25-29       | 25        | 5.09        |
| 30-34       | 48        | 9.78        |
| 35-39       | 45        | 9.16        |
| 40-44       | 51        | 10.39       |
| 45-49       | 72        | 14.66       |
| 50-54       | 68        | 13.85       |
| 55-59       | 81        | 16.50       |
| 60 and over | 88        | 17.92       |
| Total       | 491       | 100         |