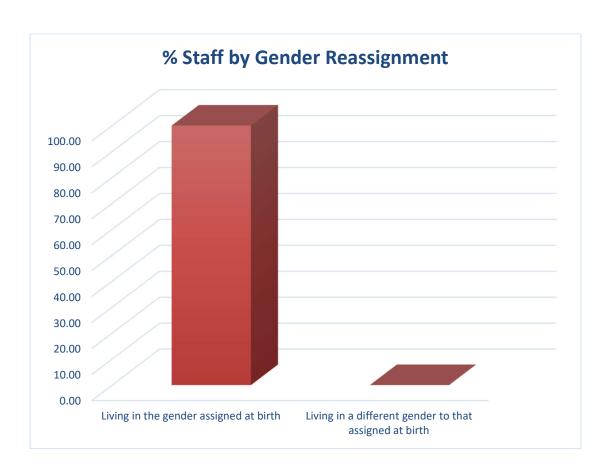

#### **Employee Data by Protected Characteristics January 2021**

| Gender Reassignment                                    | All Staff | % All Staff |
|--------------------------------------------------------|-----------|-------------|
| Living in the gender assigned at birth                 | 491       | 100.00      |
| Living in a different gender to that assigned at birth | 0         | 0.00        |
| Total                                                  | 491       | 100.00      |