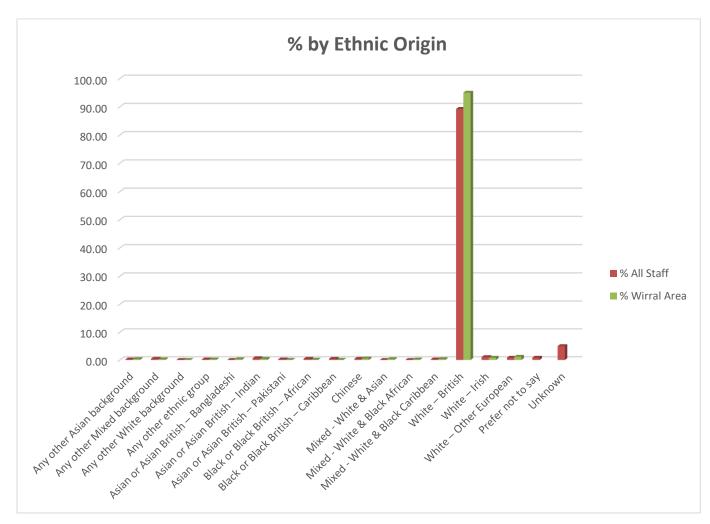

#### **Employee Data by Protected Characteristics January 2020**

| Ethnic Origin                   | % All Staff | % Wirral<br>Area |
|---------------------------------|-------------|------------------|
| Any other Asian background      | 0.04        |                  |
| Any other Asian background      | 0.21        | 0.33             |
| Any other Mixed background      | 0.41        | 0.25             |
| Any other White background      | 0.00        | 0.02             |
| Any other ethnic group          | 0.21        | 0.21             |
| Asian or Asian British –        |             |                  |
| Bangladeshi                     | 0.00        | 0.27             |
| Asian or Asian British – Indian | 0.62        | 0.42             |
| Asian or Asian British –        |             |                  |
| Pakistani                       | 0.21        | 0.07             |
| Black or Black British –        |             |                  |
| African                         | 0.41        | 0.12             |
| Black or Black British –        | 0.44        | 0.00             |
| Caribbean                       | 0.41        | 0.06             |
| Chinese                         | 0.41        | 0.52             |
| Mixed - White & Asian           | 0.00        | 0.30             |
| Mixed - White & Black African   | 0.00        | 0.17             |
| Mixed - White & Black           |             |                  |
| Caribbean                       | 0.21        | 0.30             |
| White – British                 | 89.21       | 94.97            |
| White – Irish                   | 1.04        | 0.83             |
| White – Other European          | 0.83        | 1.17             |
| Prefer not to say               | 0.83        |                  |
| Unknown                         | 4.98        |                  |
| Total                           | 100.00      | 100.00           |