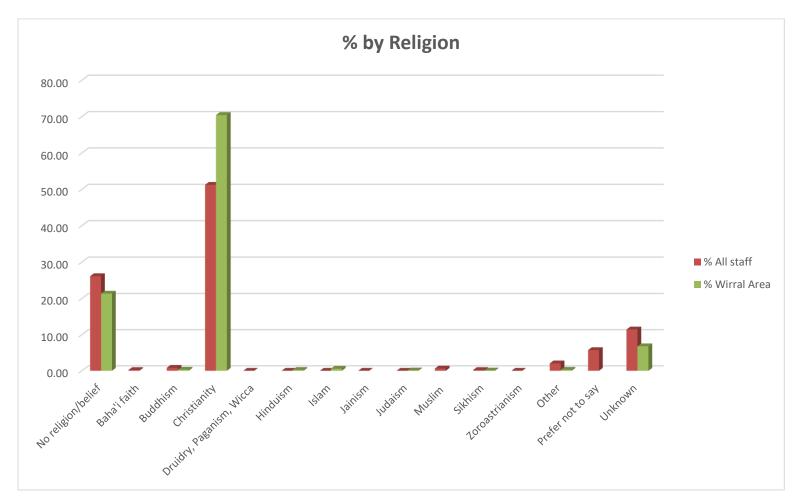

#### **Employee Data by Protected Characteristics January 2020**

| Religion           | % All  | % Wirral |
|--------------------|--------|----------|
|                    | staff  | Area     |
| No religion/belief | 26.12  | 21.33    |
| Baha'i faith       | 0.20   |          |
| Buddhism           | 0.82   | 0.28     |
| Christianity       | 51.22  | 70.41    |
| Druidry,           |        |          |
| Paganism, Wicca    | 0.00   |          |
| Hinduism           | 0.00   | 0.23     |
| Islam              | 0.00   | 0.57     |
| Jainism            | 0.00   |          |
| Judaism            | 0.00   | 0.08     |
| Muslim             | 0.61   |          |
| Sikhism            | 0.20   | 0.07     |
| Zoroastrianism     | 0.00   |          |
| Other              | 2.04   | 0.26     |
| Prefer not to say  | 5.71   |          |
| Unknown            | 11.43  | 6.77     |
| Total              | 100.00 | 100      |