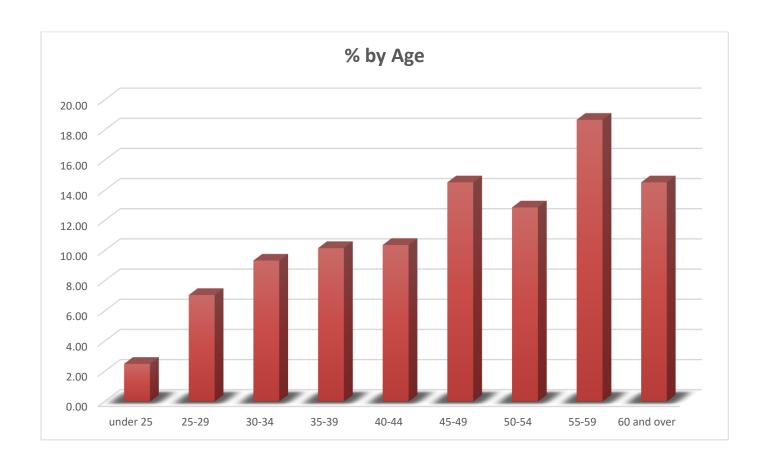

# **Employee Data by Protected Characteristics January 2020**

| Age         | % WMC |
|-------------|-------|
|             | staff |
|             |       |
| under 25    | 2.49  |
|             |       |
| 25-29       | 7.05  |
|             |       |
| 30-34       | 9.34  |
|             |       |
| 35-39       | 10.17 |
|             |       |
| 40-44       | 10.37 |
|             |       |
| 45-49       | 14.52 |
|             |       |
| 50-54       | 12.86 |
|             |       |
| 55-59       | 18.67 |
|             |       |
| 60 and over | 14.52 |
|             |       |
| Total       | 100   |