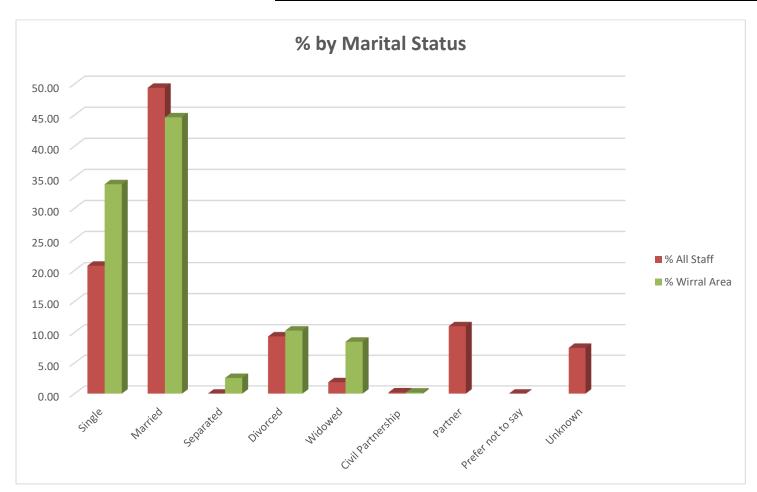

#### **Employee Data by Protected Characteristics January 2020**

|                     | % All         | 0/ \ <b>A</b> /: |
|---------------------|---------------|------------------|
| Marital Status      | , , , , , , , | % Wirral         |
|                     | Staff         | Area             |
| Single              |               |                  |
|                     | 20.75         | 33.86            |
| Married             |               |                  |
|                     | 49.38         | 44.63            |
| Separated           |               |                  |
|                     | 0.00          | 2.56             |
| Divorced            |               |                  |
| Bivorced            | 9.34          | 10.29            |
| Widowed             |               |                  |
| Widowed             | 1.87          | 8.47             |
| Civil Partnership   |               |                  |
| Civil Fartileisilip | 0.21          | 0.18             |
| Partner             |               |                  |
| raitilei            | 11.00         |                  |
| Drafar not to say   |               |                  |
| Prefer not to say   | 0.00          |                  |
| Halmania            |               |                  |
| Unknown             | 7.47          |                  |
| T                   |               |                  |
| Total               | 100.00        | 100.00           |