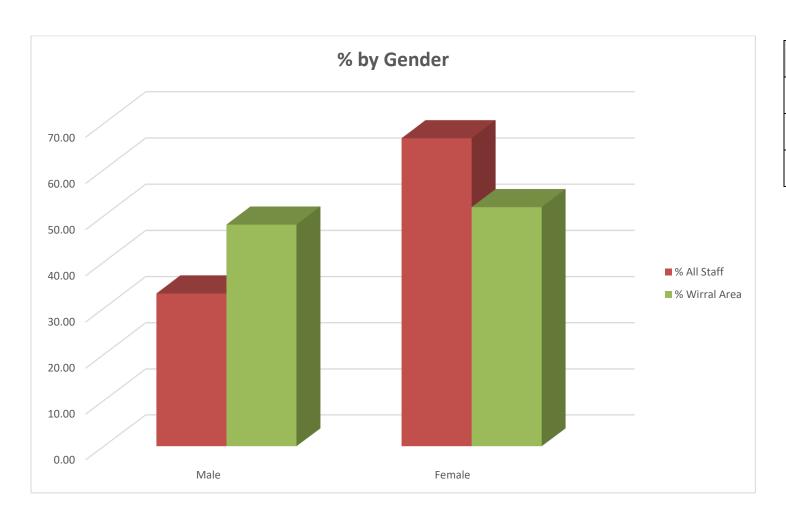

# **Employee Data by Protected Characteristics January 2020**

| Gender | % All Staff | % Wirral Area |
|--------|-------------|---------------|
| Male   | 33.20       | 48.11         |
| Female | 66.80       | 51.89         |
| Total  | 100.00      | 100           |