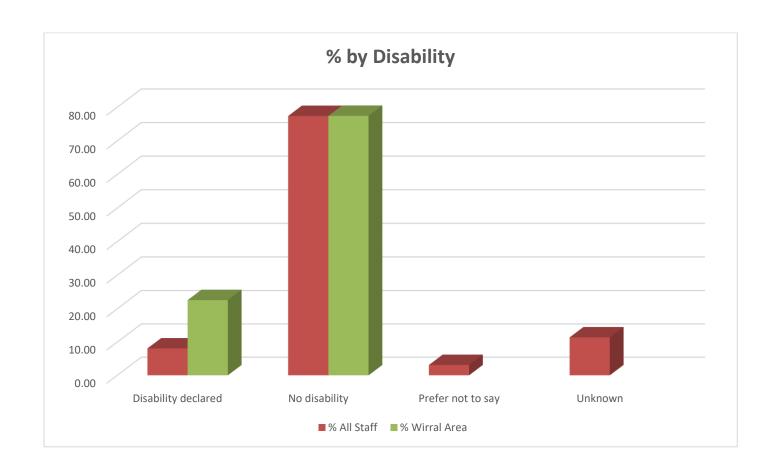

# **Employee Data by Protected Characteristics January 2020**

| Disability          | % All<br>Staff | % Wirral<br>Area |
|---------------------|----------------|------------------|
| Disability declared | 8.09           | 22.58            |
| No disability       | 77.39          | 77.42            |
| Prefer not to say   | 3.11           |                  |
| Unknown             | 11.41          |                  |
| Total               | 100.00         | 100              |