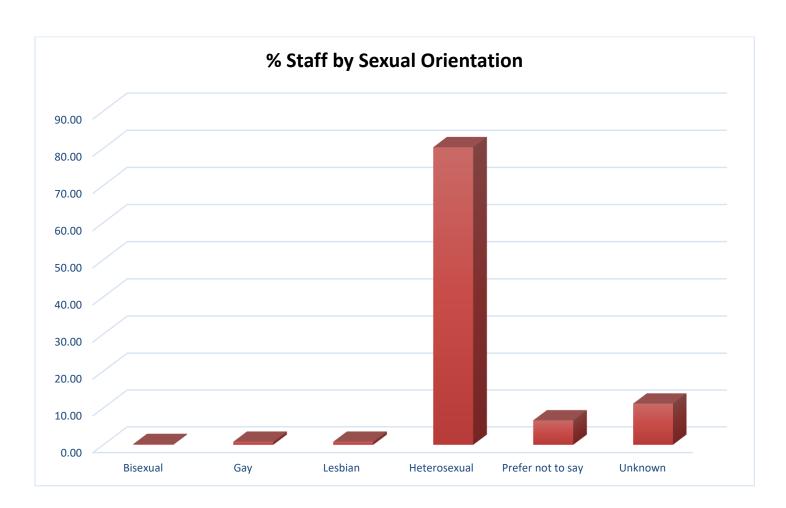

# **Employee Data by Protected Characteristics January 2020**

| Sexual Orientation | % All Staff |
|--------------------|-------------|
|                    |             |
| Bisexual           | 0.21        |
| Gay                | 0.83        |
| Lesbian            | 0.83        |
| Heterosexual       | 80.29       |
| Prefer not to say  | 6.64        |
| Unknown            | 11.20       |
| Total              | 100.00      |