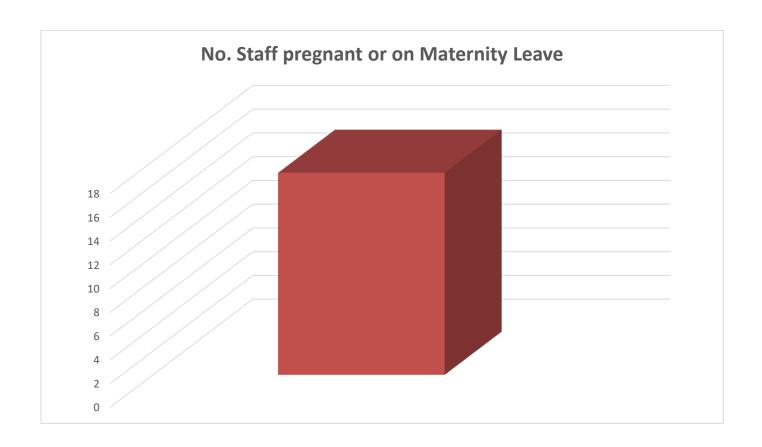

# **Employee Data by Protected Characteristics January 2020**

| Pregnant / Maternity Leave           | Number |
|--------------------------------------|--------|
| Staff pregnant or on Maternity Leave | 17     |
| 3.52% of staff                       |        |