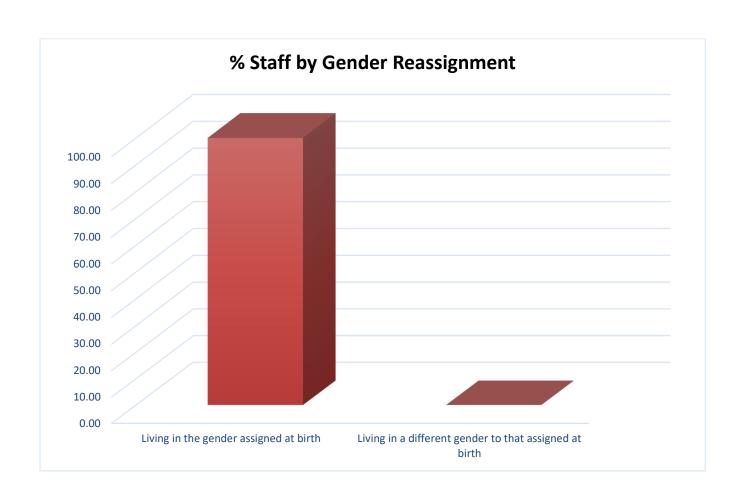

# **Employee Data by Protected Characteristics January 2020**

| Gender Reassignment                                    | % All Staff |
|--------------------------------------------------------|-------------|
| Living in the gender assigned at birth                 | 100.00      |
| Living in a different gender to that assigned at birth | 0.00        |
| Total                                                  | 100%        |