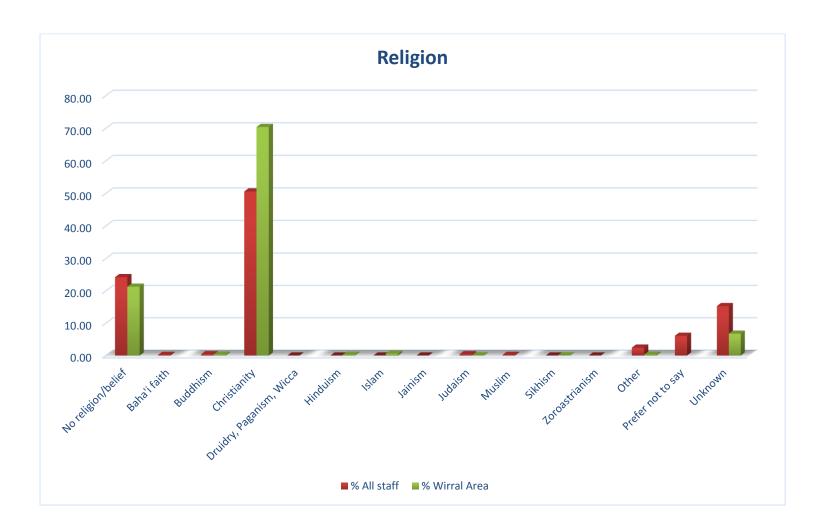

### **Employee Data by Protected Characteristics January 2019**

|                             |       | 0/          |
|-----------------------------|-------|-------------|
|                             | % All | %<br>Wirral |
| Religion                    | staff | Area        |
| No religion/belief          | 24.29 | 21.33       |
| Baha'i faith                | 0.20  |             |
| Buddhism                    | 0.41  | 0.28        |
| Christianity                | 50.61 | 70.41       |
| Druidry, Paganism,<br>Wicca |       |             |
| Hinduism                    |       | 0.23        |
| Islam                       |       | 0.57        |
| Jainism                     |       |             |
| Judaism                     | 0.41  | 0.08        |
| Muslim                      | 0.20  |             |
| Sikhism                     |       | 0.07        |
| Zoroastrianism              |       |             |
| Other                       | 2.45  | 0.26        |
| Prefer not to say           | 6.12  |             |
| Unknown                     | 15.31 | 6.77        |
| Total                       | 100%  | 100%        |