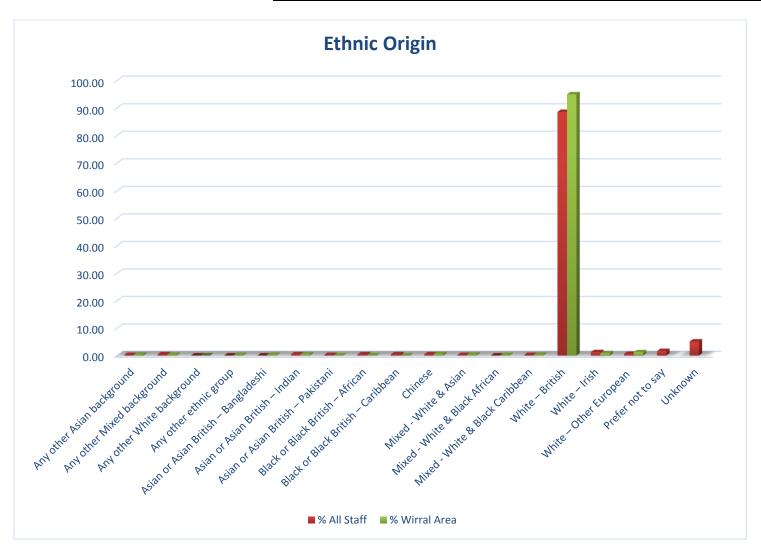

#### **Employee Data by Protected Characteristics January 2019**

| Any other Mixed background O. Any other White background Any other ethnic group Asian or Asian British — Bangladeshi Asian or Asian British — Indian O. Asian or Asian British — Pakistani O. Black or Black British — African O. Black or Black British — Caribbean O. Chinese O. Mixed - White & Asian Mixed - White & Black African                     |     | % Wirral Area  0.33  0.25  0.02  0.21  0.27 |
|------------------------------------------------------------------------------------------------------------------------------------------------------------------------------------------------------------------------------------------------------------------------------------------------------------------------------------------------------------|-----|---------------------------------------------|
| Any other Asian background  Any other Mixed background  Any other White background  Any other ethnic group  Asian or Asian British — Bangladeshi  Asian or Asian British — Indian  Asian or Asian British — Pakistani  Black or Black British — African  Black or Black British — Caribbean  Chinese  Mixed - White & Asian  Mixed - White & Black African | .20 | 0.33<br>0.25<br>0.02<br>0.21<br>0.27        |
| background  Any other Mixed background  Any other White background  Any other ethnic group  Asian or Asian British — Bangladeshi  Asian or Asian British — Indian  Asian or Asian British — Pakistani  Black or Black British — African  Black or Black British — Caribbean  Chinese  Mixed - White & Asian  Mixed - White & Black African                 | .41 | 0.25<br>0.02<br>0.21<br>0.27                |
| Any other Mixed background O. Any other White background Any other ethnic group Asian or Asian British — Bangladeshi Asian or Asian British — Indian O. Asian or Asian British — Pakistani O. Black or Black British — African O. Black or Black British — Caribbean O. Chinese O. Mixed - White & Asian Mixed - White & Black African                     | .41 | 0.25<br>0.02<br>0.21<br>0.27                |
| Any other White background Any other ethnic group Asian or Asian British — Bangladeshi Asian or Asian British — Indian Asian or Asian British — Pakistani Black or Black British — African Black or Black British — Caribbean Chinese  Mixed - White & Asian Mixed - White & Black African                                                                 |     | 0.02<br>0.21<br>0.27                        |
| Any other White background  Any other ethnic group Asian or Asian British — Bangladeshi  Asian or Asian British — Indian  Asian or Asian British — Pakistani  Black or Black British — African  Black or Black British — Caribbean  Chinese  Mixed - White & Asian  Mixed - White & Black African                                                          |     | 0.02<br>0.21<br>0.27                        |
| background Any other ethnic group Asian or Asian British — Bangladeshi Asian or Asian British — Indian Asian or Asian British — Pakistani Black or Black British — African Black or Black British — Caribbean Chinese  Mixed - White & Asian Mixed - White & Black African                                                                                 | .41 | 0.21                                        |
| Any other ethnic group Asian or Asian British — Bangladeshi Asian or Asian British — Indian O. Asian or Asian British — Pakistani O. Black or Black British — African O. Black or Black British — Caribbean Chinese O. Mixed - White & Asian Mixed - White & Black African                                                                                 | .41 | 0.21                                        |
| Asian or Asian British — Bangladeshi Asian or Asian British — Indian  Asian or Asian British — Pakistani  Black or Black British — African  Black or Black British — Caribbean  Chinese  Mixed - White & Asian  Mixed - White & Black African                                                                                                              | .41 | 0.27                                        |
| Bangladeshi Asian or Asian British — Indian O. Asian or Asian British — Pakistani O. Black or Black British — African O. Black or Black British — Caribbean Chinese O. Mixed - White & Asian Mixed - White & Black African                                                                                                                                 | .41 |                                             |
| Asian or Asian British — Indian 0. Asian or Asian British — Pakistani 0. Black or Black British — African 0. Black or Black British — Caribbean 0. Chinese 0. Mixed - White & Asian 0. Mixed - White & Black African                                                                                                                                       | .41 |                                             |
| Indian 0.  Asian or Asian British — Pakistani 0.  Black or Black British — African 0.  Black or Black British — Caribbean 0. Chinese 0.  Mixed - White & Asian 0.  Mixed - White & Black African 0.                                                                                                                                                        | .41 | 0.42                                        |
| Asian or Asian British — Pakistani 0. Black or Black British — African 0. Black or Black British — Caribbean 0. Chinese 0. Mixed - White & Asian 0. Mixed - White & Black African                                                                                                                                                                          | .41 | 0.42                                        |
| Pakistani 0. Black or Black British — African 0. Black or Black British — Caribbean 0. Chinese 0. Mixed - White & Asian Mixed - White & Black African                                                                                                                                                                                                      |     |                                             |
| Black or Black British — African 0. Black or Black British — Caribbean 0. Chinese 0. Mixed - White & Asian 0. Mixed - White & Black African                                                                                                                                                                                                                |     |                                             |
| African 0. Black or Black British – Caribbean 0. Chinese 0. Mixed - White & Asian 0. Mixed - White & Black African                                                                                                                                                                                                                                         | .20 | 0.07                                        |
| Black or Black British — Caribbean 0. Chinese 0. Mixed - White & Asian 0. Mixed - White & Black African                                                                                                                                                                                                                                                    |     |                                             |
| Caribbean 0. Chinese 0. Mixed - White & Asian 0. Mixed - White & Black African                                                                                                                                                                                                                                                                             | .41 | 0.12                                        |
| Chinese 0. Mixed - White & Asian 0. Mixed - White & Black African                                                                                                                                                                                                                                                                                          |     |                                             |
| Mixed - White & Asian 0. Mixed - White & Black African                                                                                                                                                                                                                                                                                                     | .41 | 0.06                                        |
| Mixed - White & Black<br>African                                                                                                                                                                                                                                                                                                                           | .41 | 0.52                                        |
| African                                                                                                                                                                                                                                                                                                                                                    | .20 | 0.30                                        |
|                                                                                                                                                                                                                                                                                                                                                            |     |                                             |
|                                                                                                                                                                                                                                                                                                                                                            |     | 0.17                                        |
| Mixed - White & Black                                                                                                                                                                                                                                                                                                                                      |     |                                             |
| Caribbean 0.                                                                                                                                                                                                                                                                                                                                               | .20 | 0.30                                        |
| White – British 88.                                                                                                                                                                                                                                                                                                                                        | .57 | 94.97                                       |
| White – Irish 1.                                                                                                                                                                                                                                                                                                                                           | .22 | 0.83                                        |
| White – Other European 0.                                                                                                                                                                                                                                                                                                                                  | .61 | 1.17                                        |
| Prefer not to say 1.                                                                                                                                                                                                                                                                                                                                       | .63 |                                             |
| Unknown 5.                                                                                                                                                                                                                                                                                                                                                 | .10 |                                             |
| Total 10                                                                                                                                                                                                                                                                                                                                                   |     | 100%                                        |