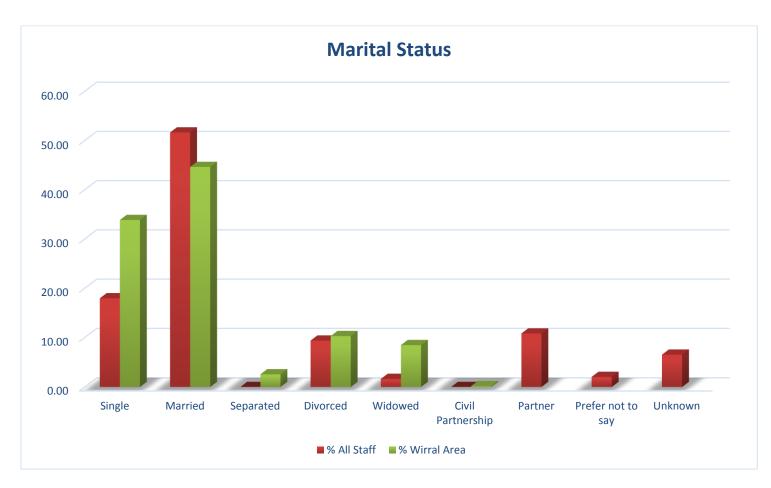

### **Employee Data by Protected Characteristics January 2019**

|                   | a     |          |
|-------------------|-------|----------|
| Marital Status    | % All | % Wirral |
| Wartar Status     | Staff | Area     |
| Single            | 17.96 | 33.86    |
| Married           | 51.63 | 44.63    |
| Separated         | 0.00  | 2.56     |
| Divorced          | 9.39  | 10.29    |
| Widowed           | 1.63  | 8.47     |
| Civil Partnership | 0.00  | 0.18     |
| Partner           | 10.82 |          |
| Prefer not to say | 2.04  |          |
| Unknown           | 6.53  |          |
| Total             | 100%  | 100%     |