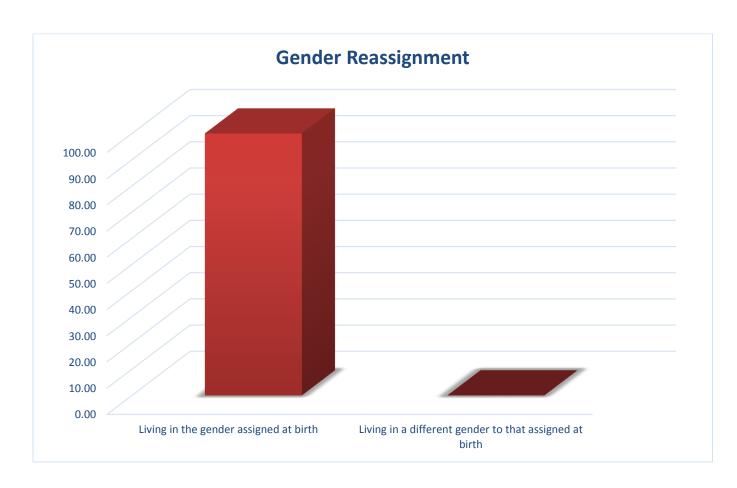

### **Employee Data by Protected Characteristics January 2019**

| Gender Reassignment                                    | % All Staff |
|--------------------------------------------------------|-------------|
| Living in the gender assigned at birth                 | 100.00      |
| Living in a different gender to that assigned at birth | 0.00        |
| Total                                                  | 100%        |