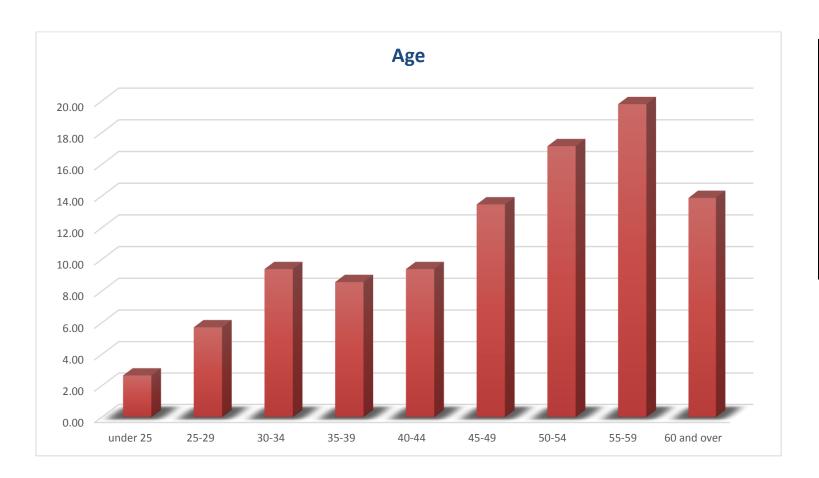

### **Employee Data by Protected Characteristics January 2019**

| Age         | % WMC staff |
|-------------|-------------|
| under 25    | 2.65        |
| 25-29       | 5.71        |
| 30-34       | 9.39        |
| 35-39       | 8.57        |
| 40-44       | 9.39        |
| 45-49       | 13.47       |
| 50-54       | 17.14       |
| 55-59       | 19.80       |
| 60 and over | 13.88       |
| Total       | 100%        |