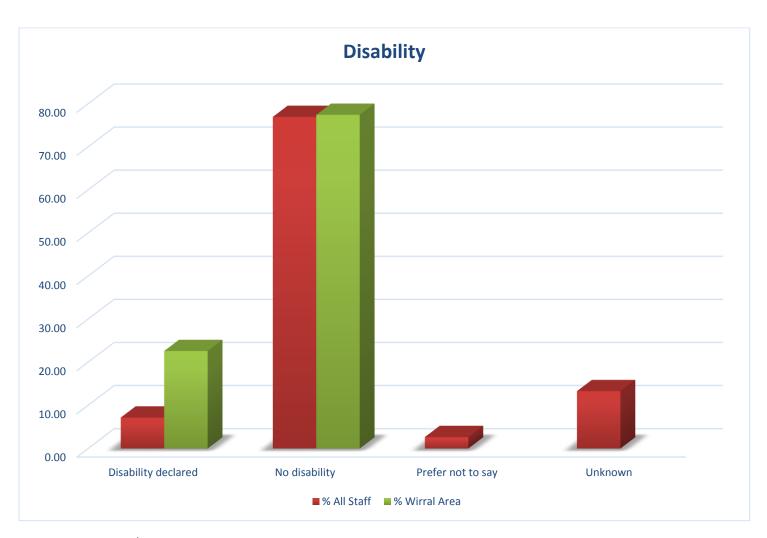

### **Employee Data by Protected Characteristics January 2019**

| Disability          | % All<br>Staff | % Wirral<br>Area |
|---------------------|----------------|------------------|
| Disability declared | 7.14           | 22.58            |
| No disability       | 76.94          | 77.42            |
| Prefer not to say   | 2.65           |                  |
| Unknown             | 13.27          |                  |
| Total               | 100%           | 100%             |
|                     | •              |                  |