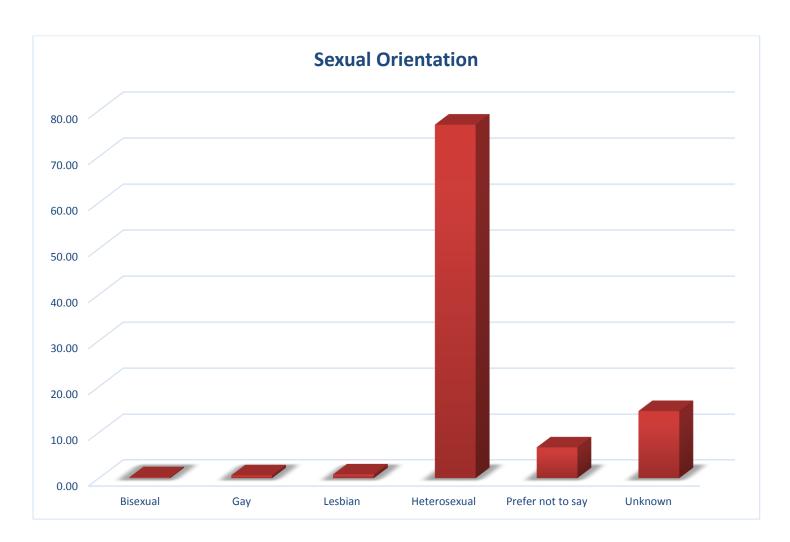

### **Employee Data by Protected Characteristics January 2019**

| Sexual Orientation | % All Staff |
|--------------------|-------------|
| Bisexual           | 0.20        |
| Gay                | 0.61        |
| Lesbian            | 0.82        |
| Heterosexual       | 76.94       |
| Prefer not to say  | 6.73        |
| Unknown            | 14.69       |
| Total              | 100%        |