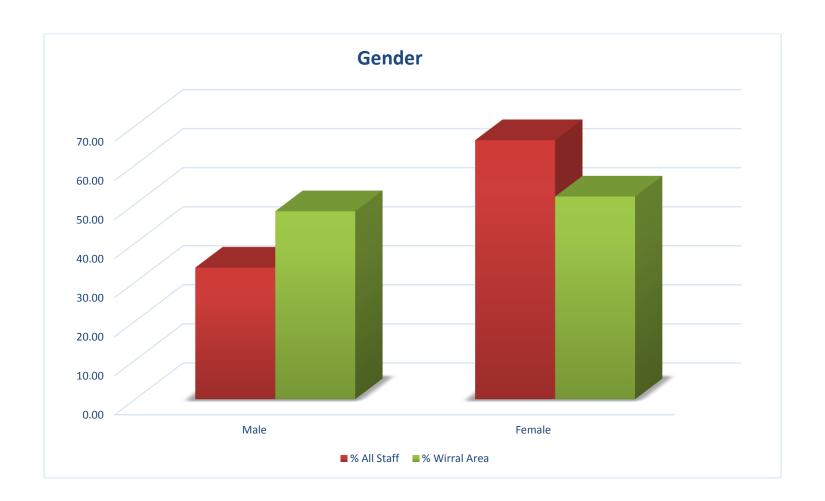

### **Employee Data by Protected Characteristics January 2019**

| Gender | % All<br>Staff | % Wirral<br>Area |
|--------|----------------|------------------|
| Male   | 33.67          | 48.11            |
| Female | 66.33          | 51.89            |
| Total  | 100%           | 100%             |