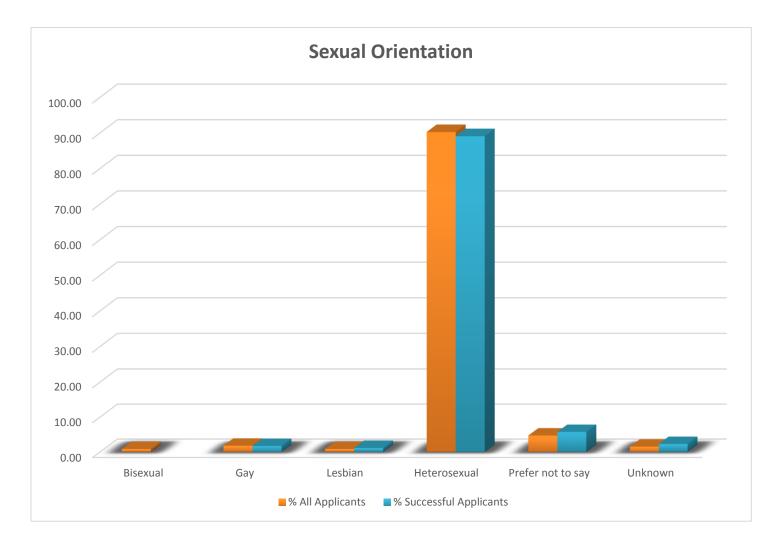

#### Applicant Data by Protected Characteristics Jan 2018-2019

| Sexual<br>Orientation | % All      | % Successful |
|-----------------------|------------|--------------|
| Unentation            | Applicants | Applicants   |
| Bisexual              | 0.86       |              |
| Gay                   | 1.79       | 1.72         |
| Lesbian               | 0.86       | 1.15         |
| Heterosexual          | 90.25      | 89.08        |
| Prefer not to say     | 4.71       | 5.74         |
| Unknown               | 1.53       | 2.29         |
| Total                 | 100%       | 100%         |