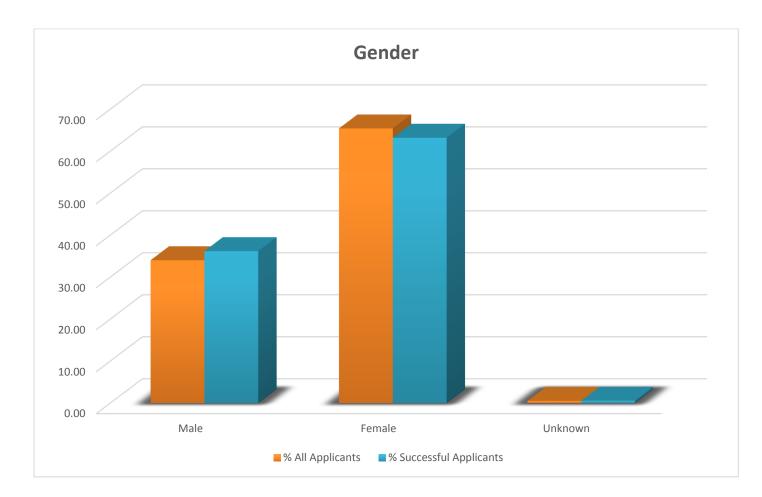

# Applicant Data by Protected Characteristics Jan 2018-2019

| Gender  | % All<br>Applicants | % Successful<br>Applicants |
|---------|---------------------|----------------------------|
| Male    | 34.04               | 36.21                      |
| Female  | 65.43               | 63.22                      |
| Unknown | 0.53                | 0.57                       |
| Total   | 100%                | 100%                       |