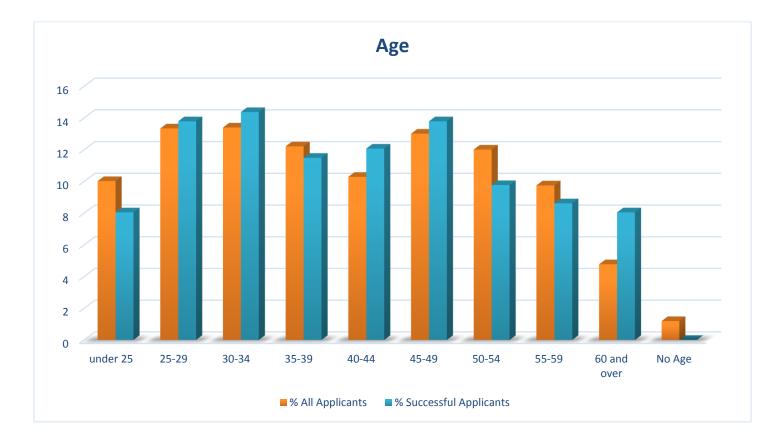

# Applicant Data by Protected Characteristics Jan 2018-2019

|             | % All      | % Successful |
|-------------|------------|--------------|
| Age         | Applicants | Applicants   |
| under 25    | 10.02      | 8.05         |
| 25-29       | 13.34      | 13.79        |
| 30-34       | 13.4       | 14.37        |
| 35-39       | 12.21      | 11.49        |
| 40-44       | 10.29      | 12.07        |
| 45-49       | 13.01      | 13.79        |
| 50-54       | 12.01      | 9.77         |
| 55-59       | 9.75       | 8.62         |
| 60 and over | 4.78       | 8.05         |
| No Age      | 1.19       | 0            |
| Total       | 100%       | 100%         |