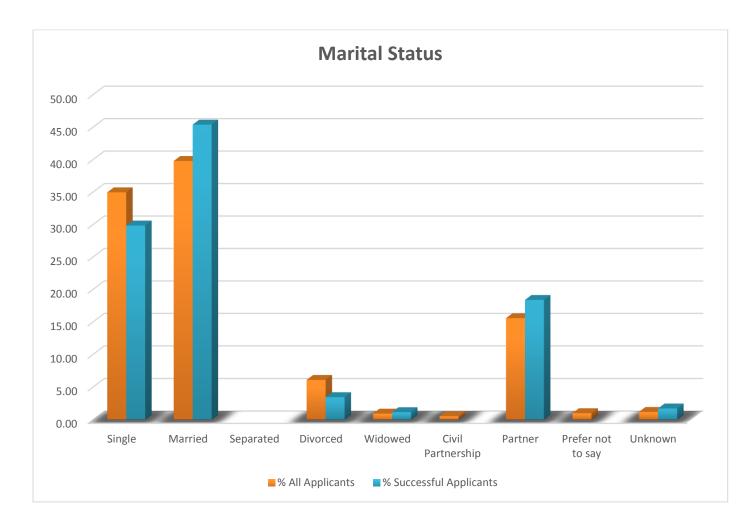

#### Applicant Data by Protected Characteristics Jan 2018-2019

| Marital Status    | % All<br>Applicants | % Successful<br>Applicants |
|-------------------|---------------------|----------------------------|
| Single            | 34.97               | 29.86                      |
| Married           | 39.80               | 45.40                      |
| Separated         |                     |                            |
| Divorced          | 6.10                | 3.45                       |
| Widowed           | 0.93                | 1.15                       |
| Civil Partnership | 0.53                |                            |
| Partner           | 15.59               | 18.40                      |
| Prefer not to say | 0.99                |                            |
| Unknown           | 1.19                | 1.72                       |
| Total             | 100%                | 100%                       |