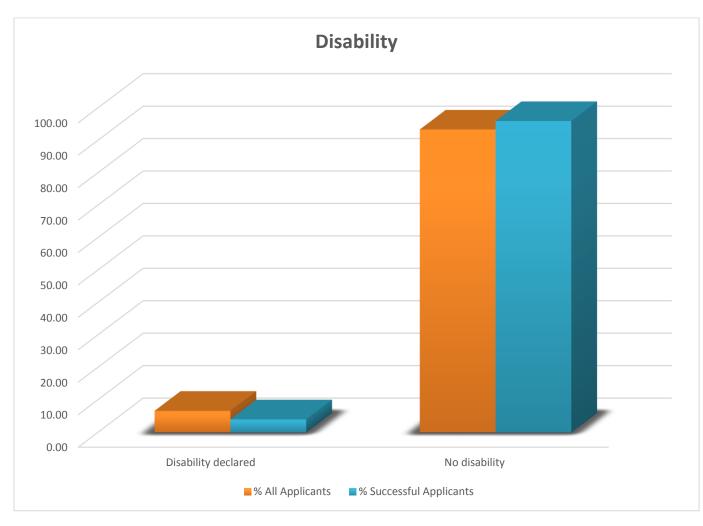

#### Applicant Data by Protected Characteristics Jan 2018-2019

| Disability          | % All<br>Applicants | % Successful<br>Applicants |
|---------------------|---------------------|----------------------------|
| Disability declared | 6.64                | 4.02                       |
| No disability       | 93.36               | 95.98                      |
| Total               | 100%                | 100%                       |