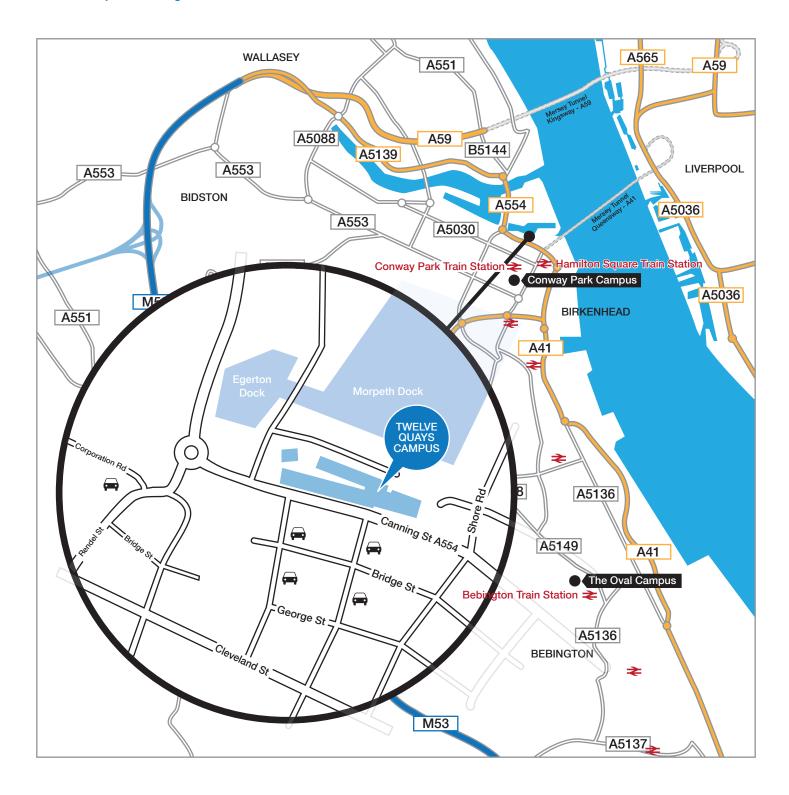

## Twelve Quays Campus

Morpeth Dock, Shore Road, Birkenhead, CH41 1AG

**By car from the M6:** Leave the M6 at junction 20 and join the M56 towards Runcorn. Leave the M6 at junction 15 and join the M53 towards Ellesmere Port & Birkenhead. Leave the M53 at the second slip road exit of junction 1 to join the A5139, turn right onto the A554 Tower Road. Turn left onto Egerton Wharf and the right onto Shore Road.

**By car from Liverpool City Centre:** Travel under the River Mersey via the Kingsway Tunnel (toll). On emerging from the tunnel, take the first slip road exit for the A5027. Turn left at the roundabout and continue to the traffic light junction turn left onto A5139, Dock Road. Remain on the A5139, Dock Road at the next roundabout turn right on to the A554, Tower Road. Turn left onto Egerton Wharf and the right onto Shore Road.

**Parking:** off road parking is available at these locations, some of which incur charges.