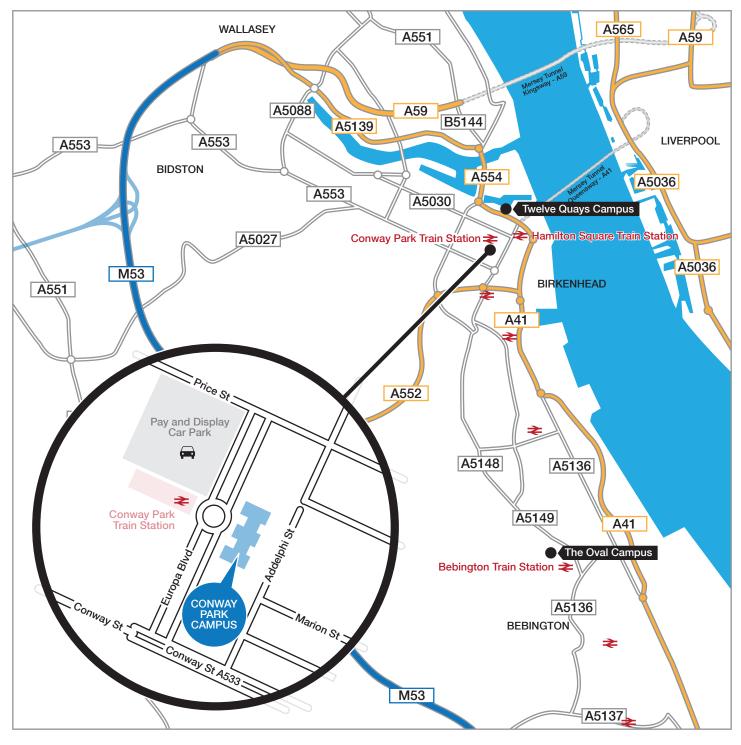

## Conway Park Campus

Europa Boulevard, Conway Park, Birkenhead, CH41 4NT

Wirral Metropolitan College

**By Bus:** Birkenhead Bus terminal is a short walk away from Conway Park Campus. Please contact Merseytravel 0151 236 7676 for timetable and route details.

**By Train:** If you are visiting Conway Park Campus, Conway Park Railway Station is directly opposite the College's main entrance and is served by trains from Merseyside and Cheshire.

**By car from the M6:** Leave the M6 at junction 20 and join the M56 towards Runcorn. Leave the M56 at junction 15 and join the M53 towards Ellesmere Port & Birkenhead. Leave the M53 at the third slip road exit of junction 3 to join the A552. Remain on the A552 (Borough Road) until the junction with A5029 (Exmouth Street). Turn left. Turn right at the junction with the A553 and join Conway Street. Turn left onto Europa Boulevard and the college campus is located on the right hand side.

**By car from Liverpool City Centre:** Travel under the river Mersey via the Kingsway Tunnel (toll). On emerging from the tunnel, take the first slip road exit for the A5027. Continue straight over the roundabout and continue on the A5027 (Duke Street). Turn left onto the A553 (Conway Street). Turn left onto Europa Boulevard and the college campus is located on the right hand side.

**Parking:** a public car park with pay and display charges is available next to Conway Park Train Station.